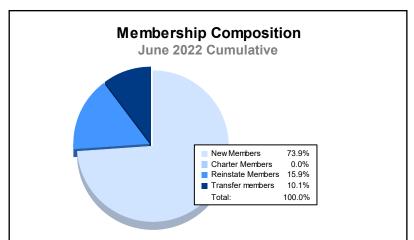

District 110AN As of June 2022 Cumulative

| Year      | New<br>Clubs | Dropped<br>Clubs | Gain/<br>Loss<br>Clubs | New<br>Members | Charter<br>Members | Reinstate<br>Members | Transfer<br>Members | Total<br>Member<br>Added | Total<br>Members<br>Dropped | Gain/<br>Loss<br>Members |
|-----------|--------------|------------------|------------------------|----------------|--------------------|----------------------|---------------------|--------------------------|-----------------------------|--------------------------|
| 2017-2018 | 0            | 2                | -2                     | 72             | 1                  | 18                   | 3                   | 94                       | 156                         | -62                      |
| 2018-2019 | 0            | 0                | 0                      | 61             | 0                  | 11                   | 4                   | 76                       | 172                         | -96                      |
| 2019-2020 | 0            | 1                | -1                     | 104            | 0                  | 6                    | 2                   | 112                      | 139                         | -27                      |
| 2020-2021 | 1            | 0                | 1                      | 44             | 46                 | 9                    | 8                   | 107                      | 202                         | -95                      |
| 2021-2022 | 0            | 3                | -3                     | 51             | 0                  | 11                   | 7                   | 69                       | 160                         | -91                      |
| Average   | 0            | 1                | -1                     | 66             | 9                  | 11                   | 5                   | 92                       | 166                         | -74                      |